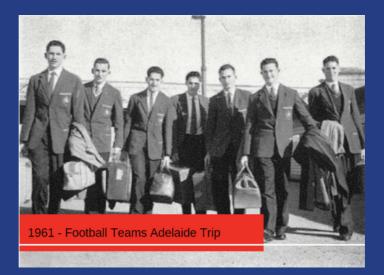

#### **ARCHIVES 1961**

Posted 26 April 2023

In 1961, the First XVIII Football team travelled to Adelaide for their grand final. In the Coach's words "Sunday dawned, beautiful and clear, and after an early lunch we journeyed to Sacred Heart College at Glenelg for the big match. Suffice to say we won, and won well.'