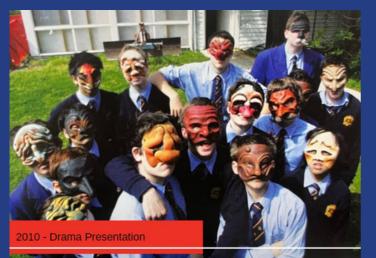

#### **ARCHIVES 2010**

Posted 5 April 2023

The drama students in 2010 explored a myriad of presentation styles, including Italian comedy masks. Their studies ultimately provided them with the skills required to win the Best Comic Performance for their group play in the Monash Schools Theatre Festival.