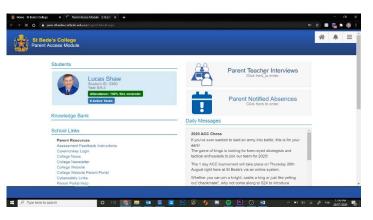

3. Login to PAM with your email address and PAM password.

4. Once PAM has loaded, click on the Parent Teacher Interviews tab.

On the following page, you will be able to see all the interviews you have booked including details of the class, teacher and time of the interview.

5. Click the link labelled '**Click here to join interview**' when it is your allocated interview time.

|                                     | <b>tholic edu.au</b> (Login/Delault.aspx                                                                            |                             |          |                       |  |
|-------------------------------------|---------------------------------------------------------------------------------------------------------------------|-----------------------------|----------|-----------------------|--|
| St Bede's Colle<br>Parent Access Mo | ege<br>odule                                                                                                        |                             |          | <b>~</b> <del>~</del> |  |
|                                     | 3 Week 5: Monday 10th August (Day 6) (2.00pm to 8.00pm)<br>3 Week 6: Monday 17th August (Day 1) (10:00am to 6.00pm) |                             |          |                       |  |
| Onlin                               | ne - Google Meets                                                                                                   |                             |          |                       |  |
| There                               | e are no limits on how many bookings a parent account can make.                                                     |                             |          |                       |  |
| Bookin                              | ngs are not currently open.                                                                                         | N                           |          |                       |  |
|                                     |                                                                                                                     | l≱                          |          |                       |  |
|                                     |                                                                                                                     |                             |          |                       |  |
|                                     |                                                                                                                     |                             |          |                       |  |
| Book                                | ked Times                                                                                                           |                             | <b>e</b> |                       |  |
| Bool                                | ked Times<br>10th August 2020                                                                                       | 2:10pm - 2:16pm (6 minutes) | ۵        |                       |  |
| 1 Luca                              | 10th August 2020                                                                                                    | 2:10pm - 2:16pm (6 minutes) | e        |                       |  |
| Luca<br>Class: 1                    | 10th August 2020                                                                                                    | 2:10pm - 2:16pm (6 minutes) | ۵        |                       |  |
| Luca<br>Class: 1                    | 10th August 2020<br>95<br>Year 8 Mathematics                                                                        | 2:10pm - 2:16pm (6 minutes) | *        |                       |  |