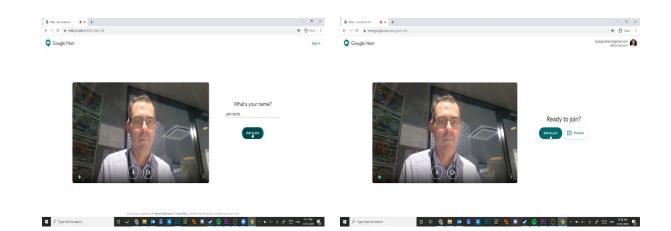

From this menu you can also test your speakers and microphone to make sure they are working correctly.

7. Once it is your scheduled meeting time and you are ready to go, type in your full name and click Ask to join <u>**OR**</u> if you're already signed into a Google account, just click Ask to join.