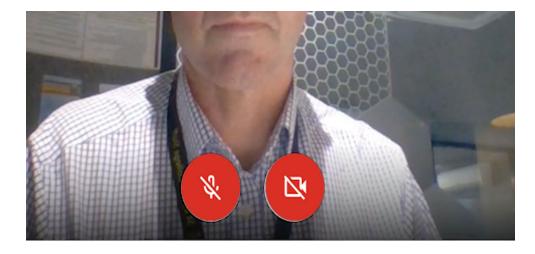

6. If it is your first time using Google Meet on your browser, you will be asked if Google Meet can have access to your microphone and camera. Click Allow on the pop-up that appears.

Before your interview, it is a good idea to check your camera and microphone are working. Please ensure your microphone and camera are not muted as shown when the buttons are highlighted red.