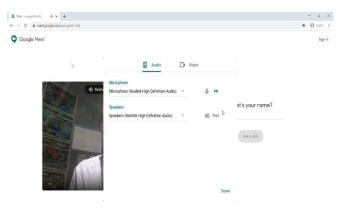

## Parent Teacher Interview Guide

Accessing Interviews Through Google Classroom and PAM

If you have issues with your microphone, speakers or camera, please check you are using the correct input device by clicking on the three vertical dots in the bottom right corner, then Settings.

From this menu you can also test your speakers and microphone to make sure they are working correctly.

7. Once it is your scheduled meeting time and you are ready to go, type in your full name and click Ask to join <u>**OR**</u> if you're already signed into a Google account, just click Ask to join.