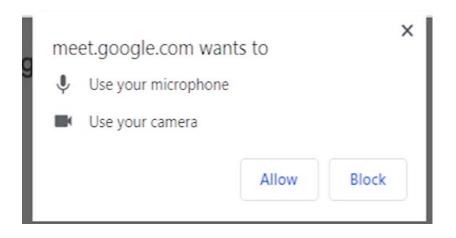

6. If it is your first time using Google Meet on your browser, you will be asked if Google Meet can have access to your microphone and camera. Click Allow on the pop-up that appears.

Before your interview, it is a good idea to check your camera and microphone are working. Please ensure your microphone and camera are not muted as shown when the buttons are highlighted red.