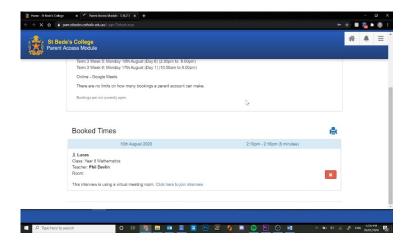

- 3. Login to PAM with your email address and PAM password.
- 4. Once PAM has loaded, click on the Parent Teacher Interviews tab.

On the following page, you will be able to see all the interviews you have booked including details of the class, teacher and time of the interview.