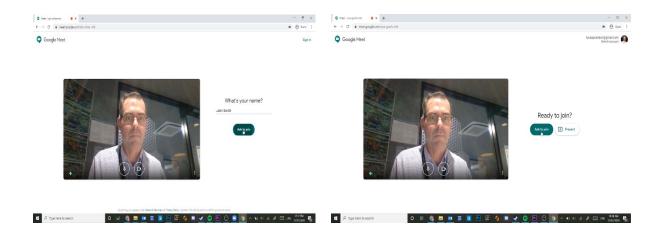

#### **Parent Teacher Interview Guide**

Accessing Interviews Through Google Classroom and PAM

7. Once it is your scheduled meeting time and you are ready to go, type in your full name and click Ask to join <u>OR</u> if you're already signed into a Google account, just click Ask to join.