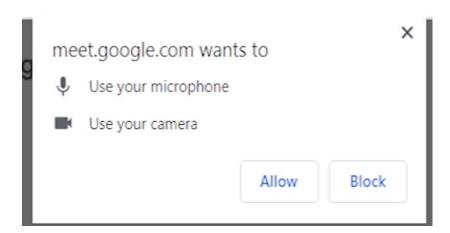

#### **Parent Teacher Interview Guide**

Accessing Interviews Through Google Classroom and PAM

5. Click the link labelled 'Click here to join interview' when it is your allocated interview time.

6. If it is your first time using Google Meet on your browser, you will be asked if Google Meet can have access to your microphone and camera. Click Allow on the pop-up that appears.