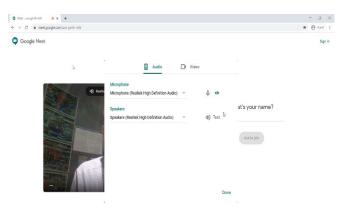

### **Parent Teacher Interview Guide**

Accessing Interviews Through Google Classroom and PAM

If you have issues with your microphone, speakers or camera, please check you are using the correct input device by clicking on the three vertical dots in the bottom right corner, then Settings.

From this menu you can also test your speakers and microphone to make sure they are working correctly.